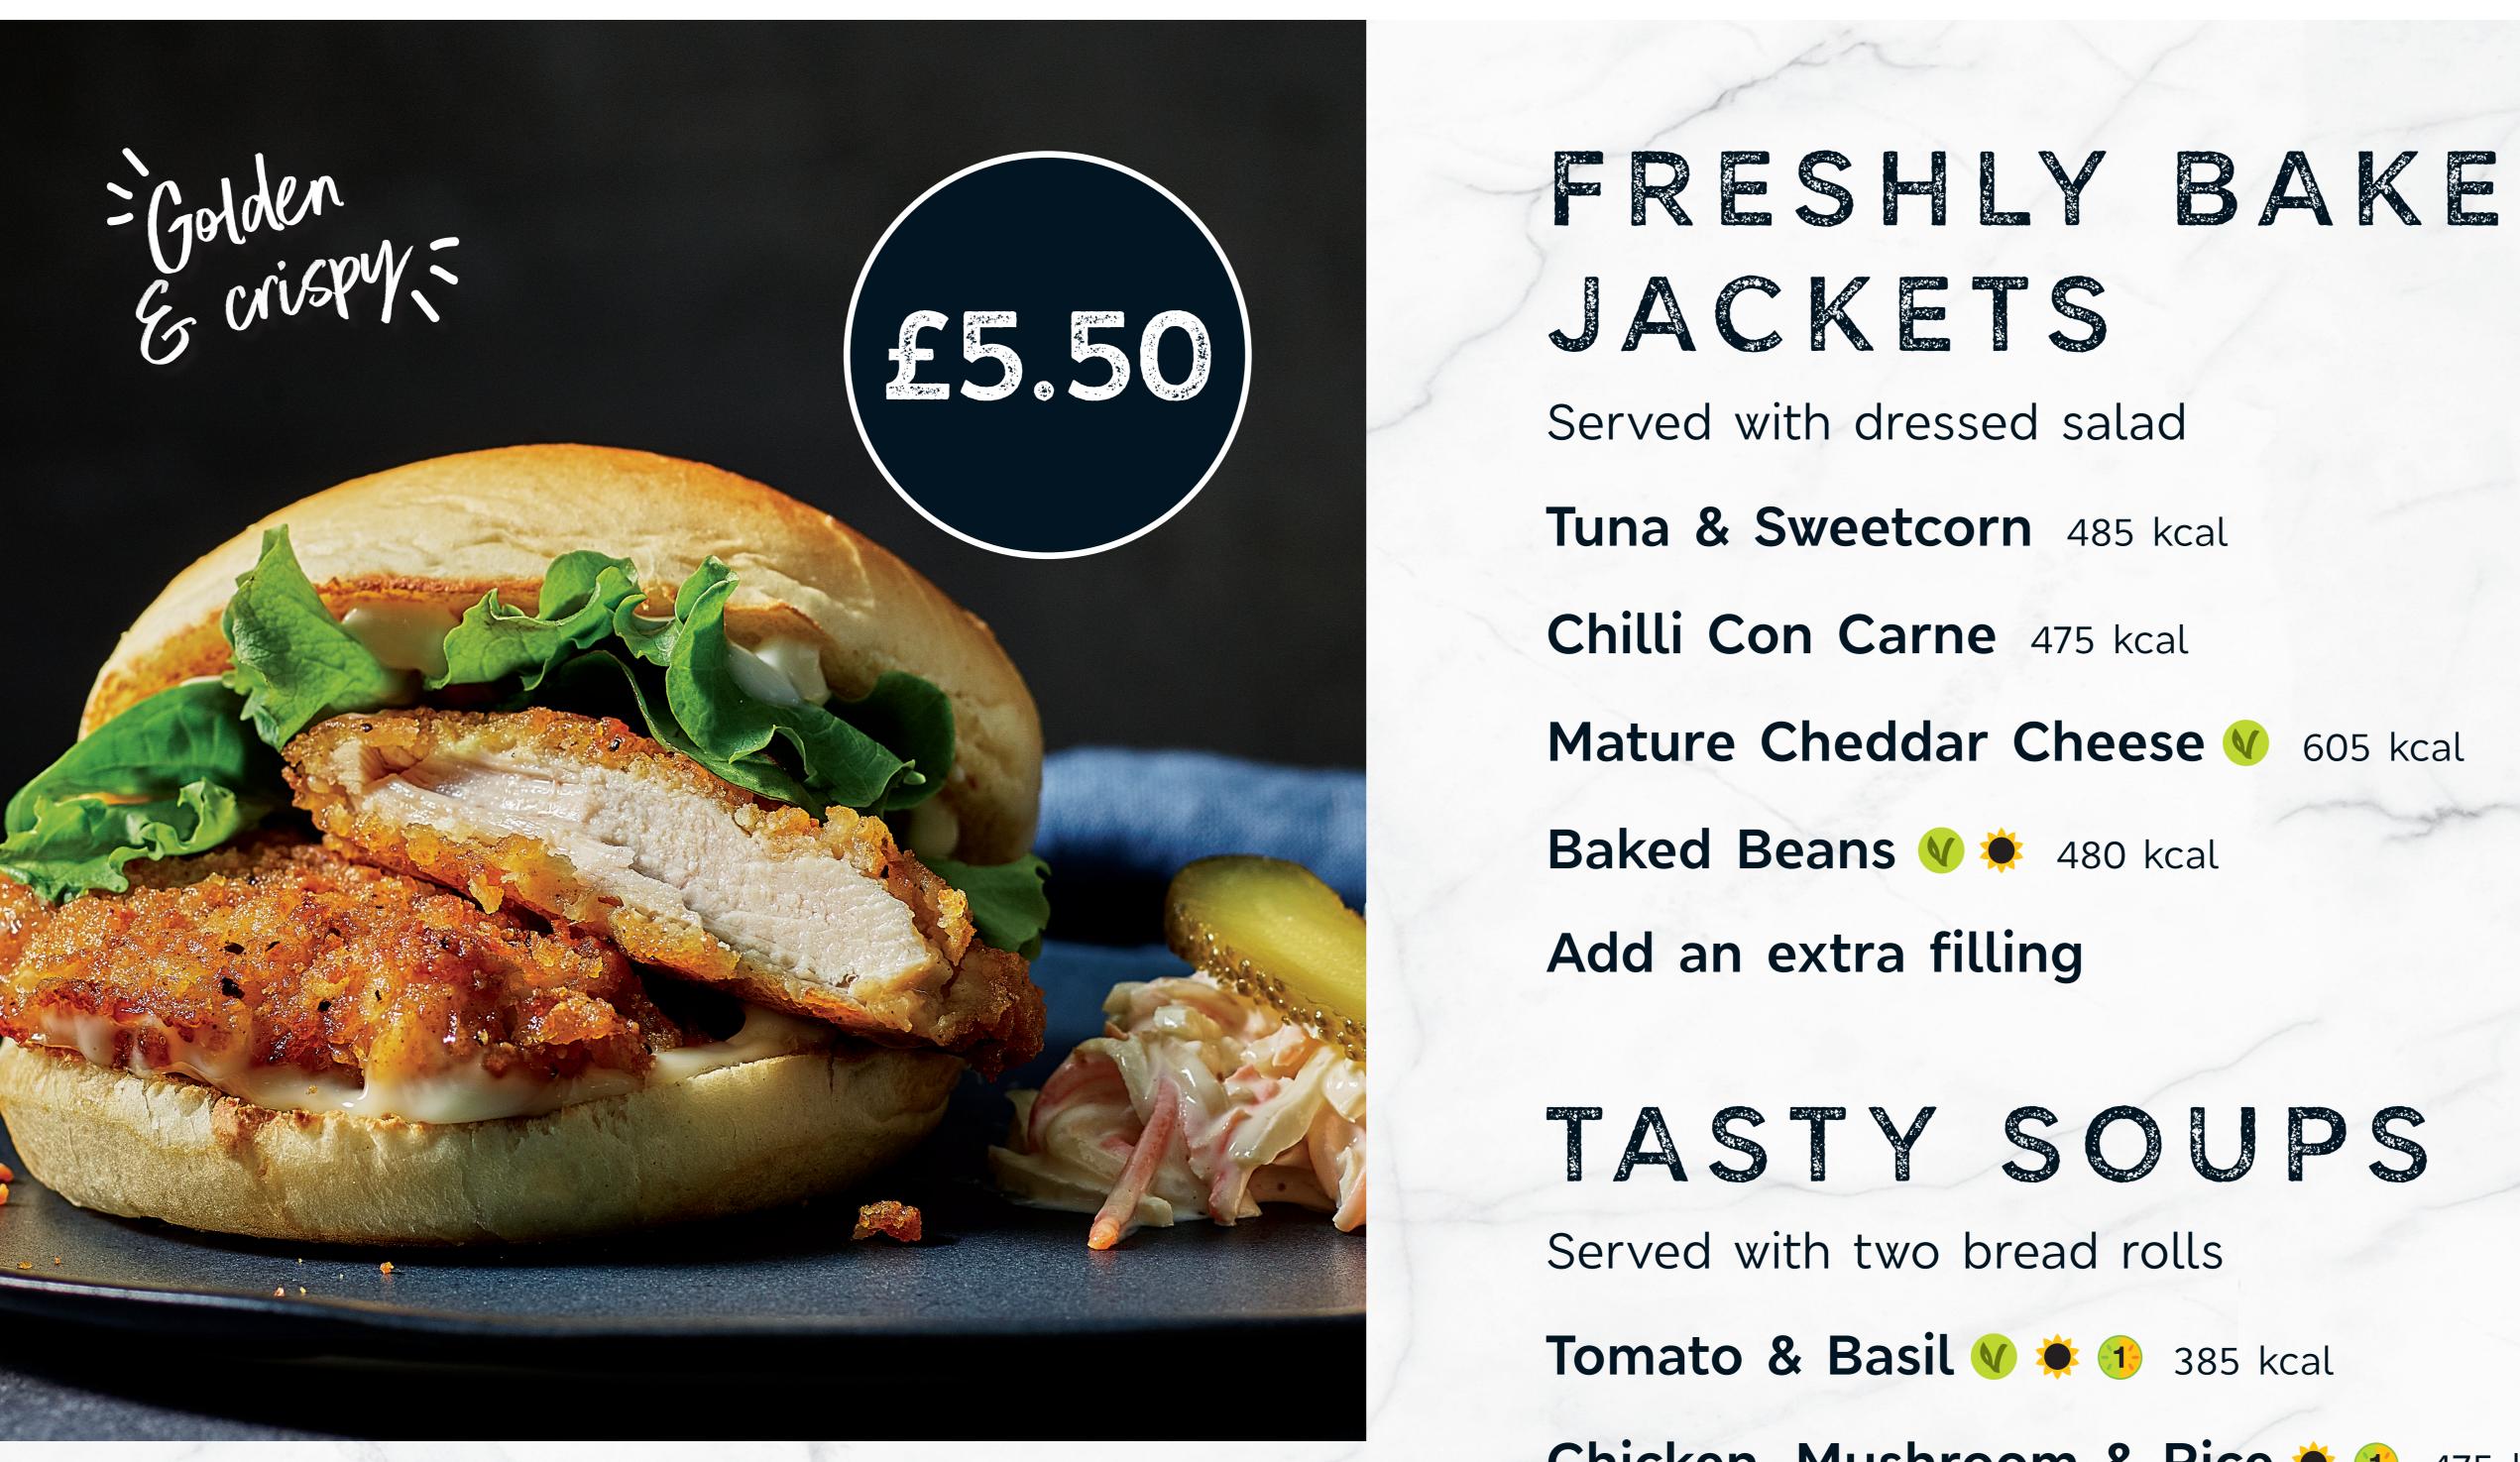

# FRESHLY BAKED JACKETS

£4.95 Tuna & Sweetcorn 485 kcal Chilli Con Carne 475 kcal

Baked Beans W \* 480 kcal £4.95

Add an extra filling

Served with two bread rolls

Tomato & Basil W 🔅 🕕 385 kcal

Chicken, Mushroom & Rice \* 10 475 kcal

Country Vegetable Soup W 🔅 🕕 350 kcal £4.00

Gluten free soup with individually wrapped roll available

Suitable for vegetarians Suitable for vegans Contains Nuts 1 1 of your 5 a day Our Eat Well™ delicious healthy choices are an easy way for you to enjoy a balanced meal