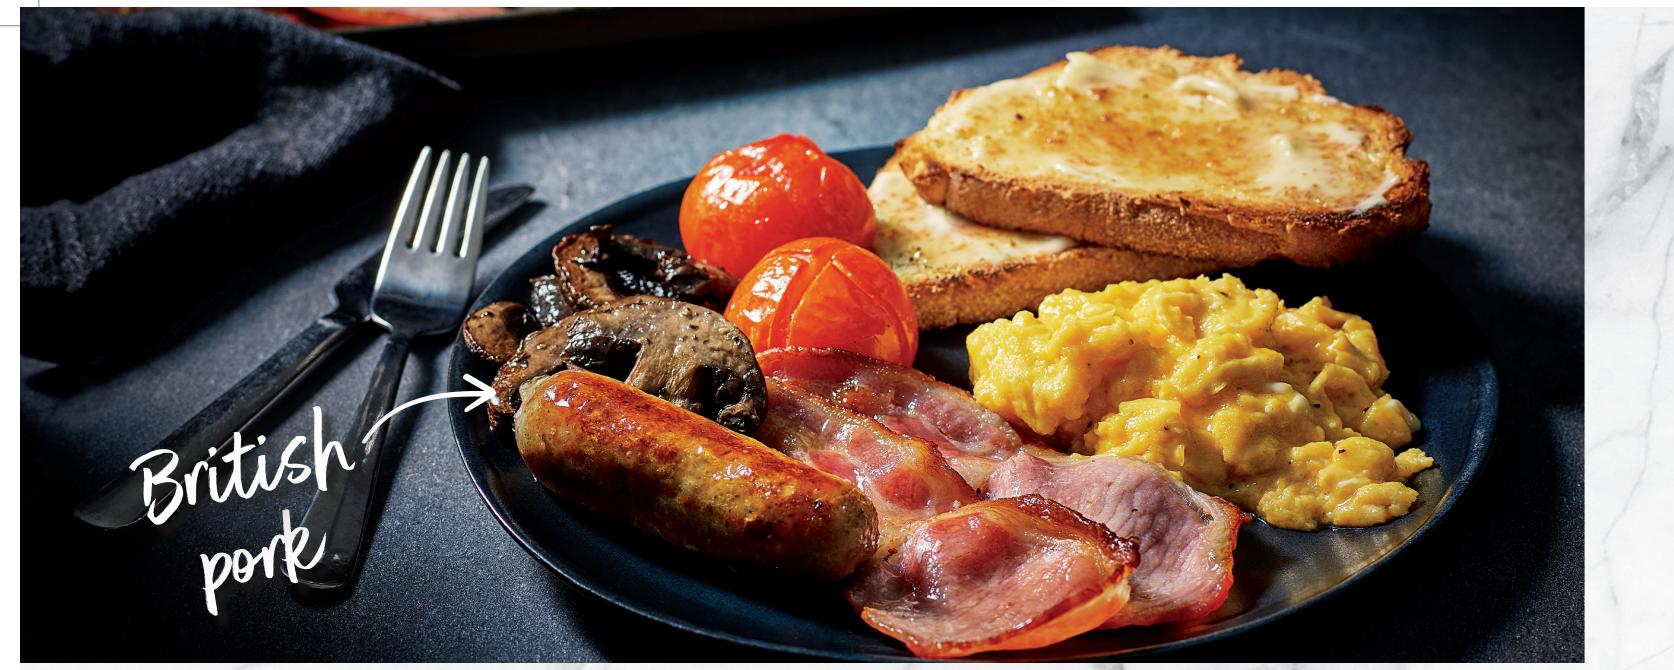

### BREAKFAST

Full Marks Breakfast 920 kcal £7.95

Sausage, bacon, tomatoes, mushrooms, toast and either scrambled OR poached eggs

Smoked Salmon with

Scrambled Eggs 610 kcal £6.50

On toast

£4.50 Scrambled Eggs 535 kcal