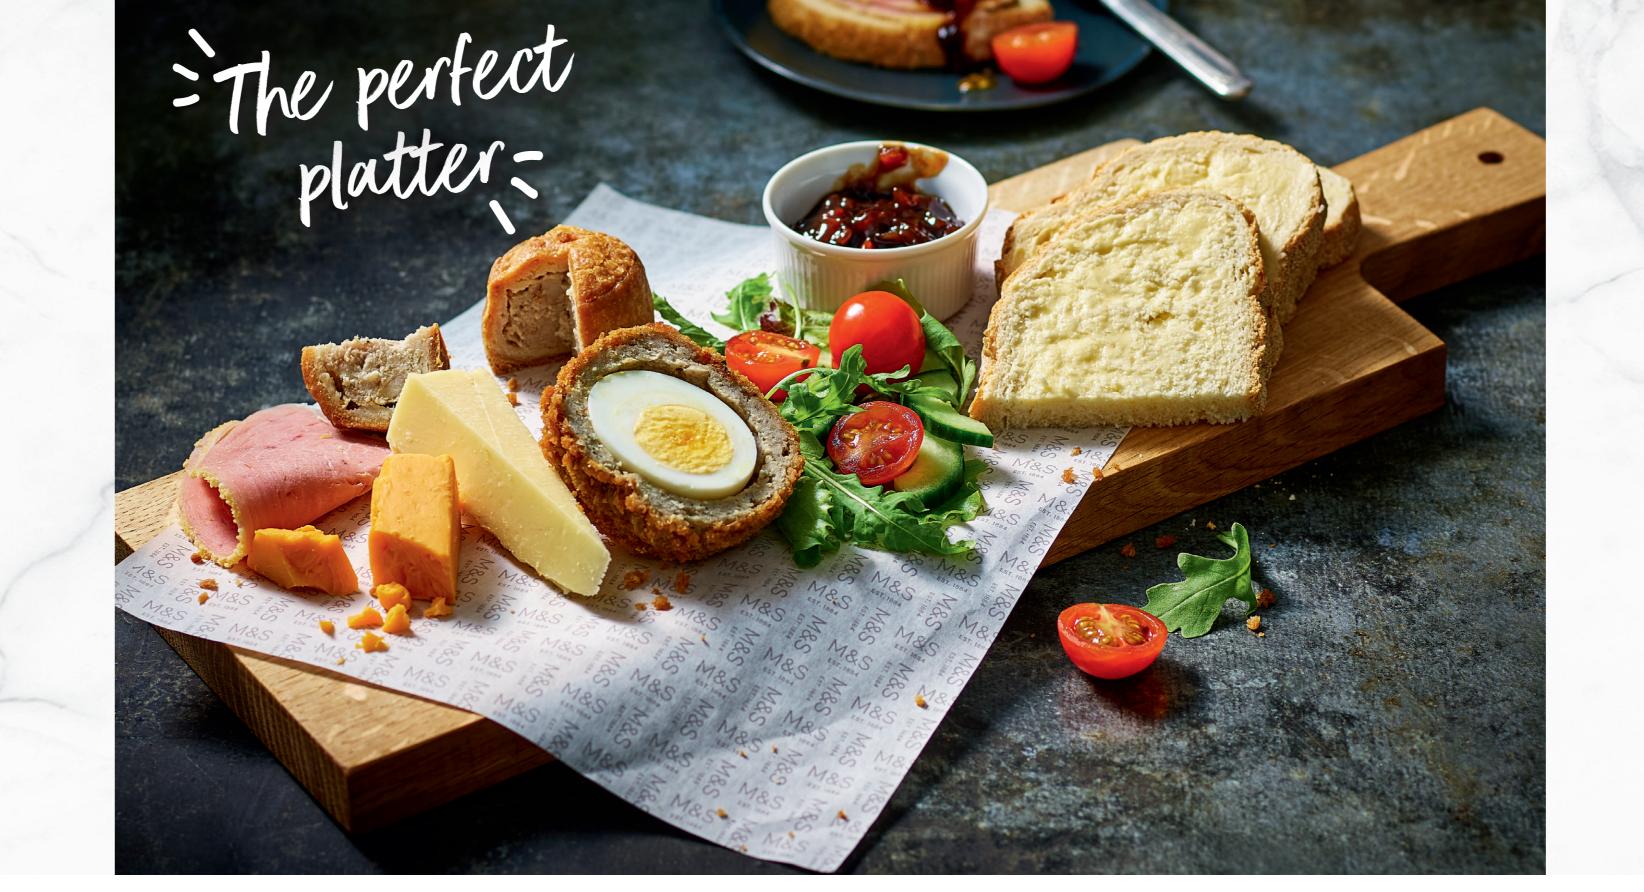

£7.95

Ploughman's Platter 860 kcal

Pork pie, Scotch egg, ham, cheese, pickle, bread and salad